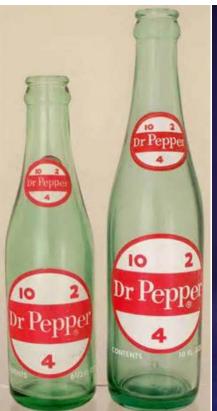

### 12/13 Dr. Pepper Museum Day Trip

- Dr. Pepper, so misunderstood!
- 10 2 4
- Only drink with Imperial cane sugar