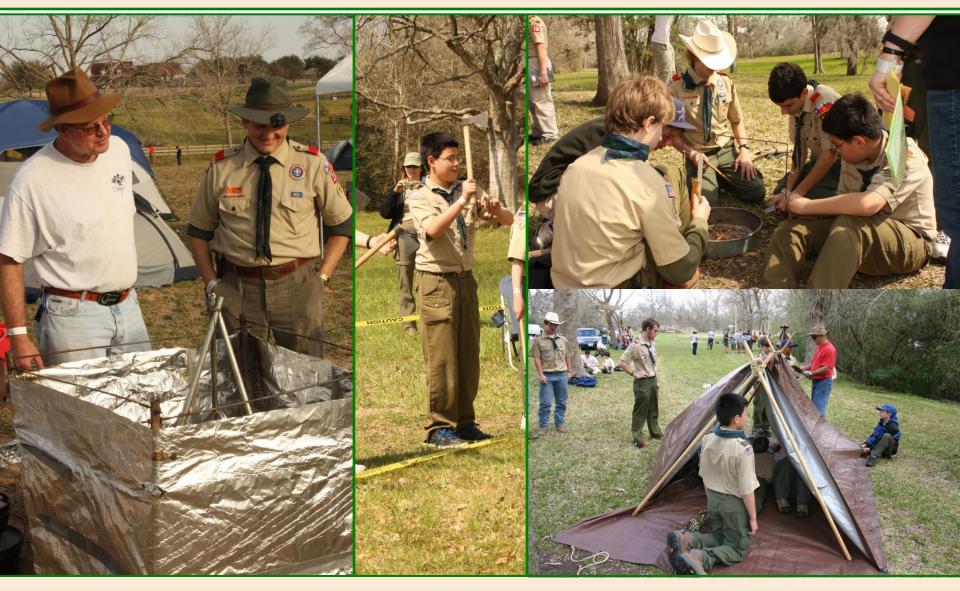

elos Woods at Camp Brosig

• 11/14-16 Camping with Pack 34 at Lake Texana

• 12/13 Dr. Pepper Museum day trip

• 1/16-18 Backpacking at Enchanted Rock

• 2/20-22 Cycling and Crossover at Huntsville State Park

• 3/6-8 Camporee at Camp Brosig

• 4/24-26 Canoeing on the Colorado River

• 5/15-17 Fishing at Galveston

• 6/14-20 Summer Camp at Camp Daniel Boone, NC

• 6/24-7/8 Philmont High Adventure

## 9/12-14 Sailing at Canyon Lake





# 10/3-5 Webelos Woods at Camp Brosig





## 11/14-16 Camping with P34 at Lake Texana





### 12/13 Dr. Pepper Museum Day Trip



- Dr. Pepper, so misunderstood!
- 10 2 4
- Only drink with Imperial cane sugar















## 1/16-18 Backpacking at Enchanted Rock





# 2/20-22 Cycling/Crossover at Huntsville SP





## 3/6-8 Camporee at Camp Brosig\*





## 4/24-26 Canoeing on the Colorado River





## 5/17-19 Fishing at Galveston





The palomar knot is very strong and easy to tie.



#### **HOW TO MEASURE FISH**

Pinch the tail together and take the longest measurement from nose to tail.

#### Freshwater





Saltwater fish



## 6/14-20 Summer Camp at Camp Daniel Boone





## 6/24-7/8 High Adventure at Philmont





## **STOP**



#### Northern Tier - Crew Size 6-8 + Guide





## **Northern Tier Winter Option**





#### Seabase 2014





## 4/10-12 Philmont Prep at El Rancho Cima