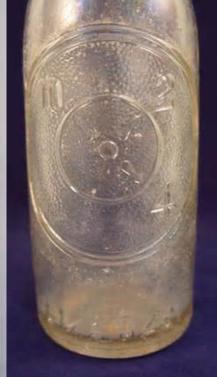

### 12/13 Dr. Pepper Museum Day Trip

- Dr. Pepper, so misunderstood!
- 10 2 4
- Only drink with Imperial cane sugar