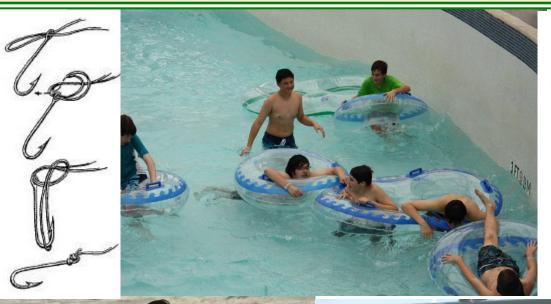

## 5/17-19 Fishing at Galveston

The palomar knot is very strong and easy to tie.