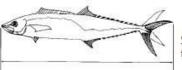

## 5/17-19 Fishing at Galveston

The palomar knot is very strong and easy to tie.